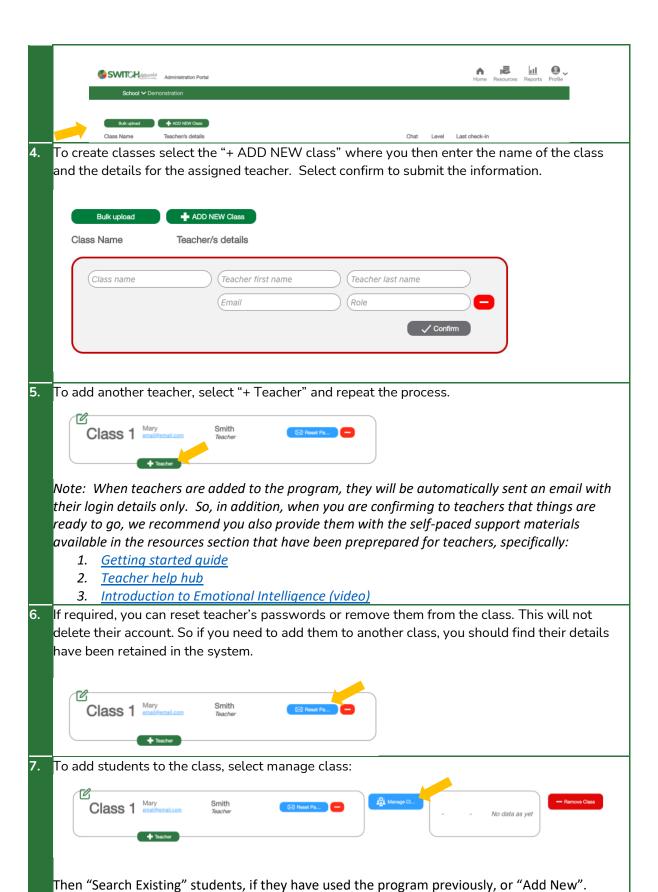

3. When you are first setting up Switch4Schools you may like to take advantage of the available "bulk upload" function. You will be provided with an optional template to complete and asked to send through the details to the team at <a href="mailto:support@switch4schools.com.au">support@switch4schools.com.au</a> to process for you.

Alternatively, you may choose to add the details yourself, and/or maintain the details once they have been set up for you.

| +,                                                      | ADD another student   |                                     |                     |                  |         |
|---------------------------------------------------------|-----------------------|-------------------------------------|---------------------|------------------|---------|
| _                                                       | Search Existing       | Add New                             |                     | -                |         |
|                                                         | Search students       |                                     |                     |                  |         |
|                                                         | ≋                     |                                     |                     |                  |         |
| Start typing to see results (only top 10 results shown) |                       |                                     |                     |                  |         |
| If creating a new student, cl<br>required.              | noose an avatar, ente | r their de                          | etails, and s       | elect create. Re | peat as |
| ·                                                       | Pick an avatar 🖒 Nick | kname 🖒 Passw                       | vord                |                  |         |
|                                                         | Choose a              | n avatar                            |                     |                  |         |
|                                                         | Animal Avatars        | Food<br>Avatars                     |                     |                  |         |
|                                                         |                       | ( <del>)</del> ( <del>)</del> () () | <b>9 9 9</b>        |                  | 6       |
|                                                         |                       |                                     | Nickname / Username |                  |         |
|                                                         |                       |                                     | Nickname            |                  |         |
|                                                         |                       |                                     | F                   | rirstname        |         |
| Create a nickname  So we know what to call you!         |                       |                                     | First Name          |                  |         |
|                                                         |                       |                                     | Lastname            |                  |         |
|                                                         |                       |                                     | Last Name           |                  |         |
|                                                         |                       |                                     |                     | Email            |         |
|                                                         |                       |                                     | Email (optional     | 1)               |         |
|                                                         |                       |                                     | Crea                | ate Account      |         |

Note: When students are added to the program via the administration portal, they will NOT be automatically sent an email with their login details even if their email addresses have been provided. The class teacher has the ability to reset the passwords for all their students in the class via their admin page at once, or individually for each student as required. The first time students log in they are provided with tips for navigating around the program. More information is available in the teacher getting started guide.