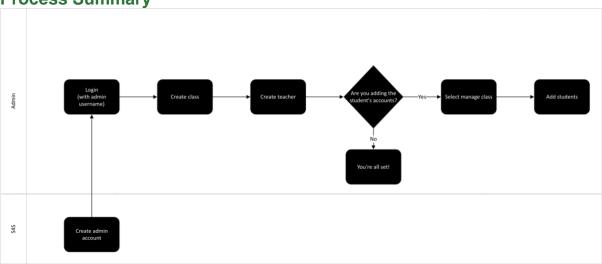

**Process Summary** 

## Steps

1. Log in to Switch4Schools.

NOTE: Your admin account will be separate from your teacher account. Please remember you will need to enter your admin username (instead of your email address) to access the admin portal.

- 2. Start by familiarising with the available options. Note the menu options at the top of the screen:
  - Resources a library of information that you may find helpful to get the program up and running in your school.
  - Reports (coming soon) This is where you will find a copy of your weekly usage reports.
  - **Profile** Your personal details including your username and password.

3. When you are first setting up Switch4Schools you may like to take advantage of the available "bulk upload" function. You will be provided with an optional template to complete and asked to send through the details to the team at <a href="mailto:support@switch4schools.com.au">support@switch4schools.com.au</a> to process for you.

Alternatively, you may choose to add the details yourself, and/or maintain the details once they have been set up for you.

| +,                                                      | ADD another student   |                                     |                     |                  |         |
|---------------------------------------------------------|-----------------------|-------------------------------------|---------------------|------------------|---------|
| _                                                       | Search Existing       | Add New                             |                     | -                |         |
|                                                         | Search students       |                                     |                     |                  |         |
|                                                         | ≋                     |                                     |                     |                  |         |
| Start typing to see results (only top 10 results shown) |                       |                                     |                     |                  |         |
| If creating a new student, cl<br>required.              | noose an avatar, ente | r their de                          | etails, and s       | elect create. Re | peat as |
| ·                                                       | Pick an avatar 🖒 Nick | kname 🖒 Passw                       | vord                |                  |         |
|                                                         | Choose a              | n avatar                            |                     |                  |         |
|                                                         | Animal Avatars        | Food<br>Avatars                     |                     |                  |         |
|                                                         |                       | ( <del>)</del> ( <del>)</del> () () | <b>9 9 9</b>        |                  | 6       |
|                                                         |                       |                                     | Nickname / Username |                  |         |
|                                                         |                       |                                     | Nickname            |                  |         |
|                                                         |                       |                                     | F                   | rirstname        |         |
| Create a nickname  So we know what to call you!         |                       |                                     | First Name          |                  |         |
|                                                         |                       |                                     | Lastname            |                  |         |
|                                                         |                       |                                     | Last Name           |                  |         |
|                                                         |                       |                                     |                     | Email            |         |
|                                                         |                       |                                     | Email (optional     | 1)               |         |
|                                                         |                       |                                     | Crea                | ate Account      |         |

Note: When students are added to the program via the administration portal, they will NOT be automatically sent an email with their login details even if their email addresses have been provided. The class teacher has the ability to reset the passwords for all their students in the class via their admin page at once, or individually for each student as required. The first time students log in they are provided with tips for navigating around the program. More information is available in the teacher getting started guide.

8. Once set up, you will be able to see, and manage what classes are available and who is assigned to each class. You will also be able to see if the "request a chat" function has been turned on for that class, what level of complexity has been set and when the last check in session was ended.