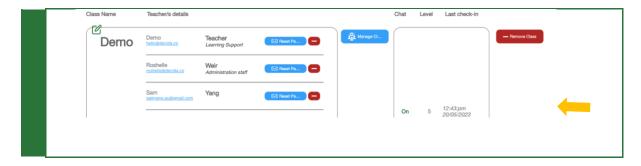

8. Once set up, you will be able to see, and manage what classes are available and who is assigned to each class. You will also be able to see if the "request a chat" function has been turned on for that class, what level of complexity has been set and when the last check in session was ended.

Please note that in order to see specific class data you will need to be added to each class as a teacher (this will be a separate username to your administrator account). We recommend you do this transparently with permission from the teacher/s to respect the teacher-student trust circle.